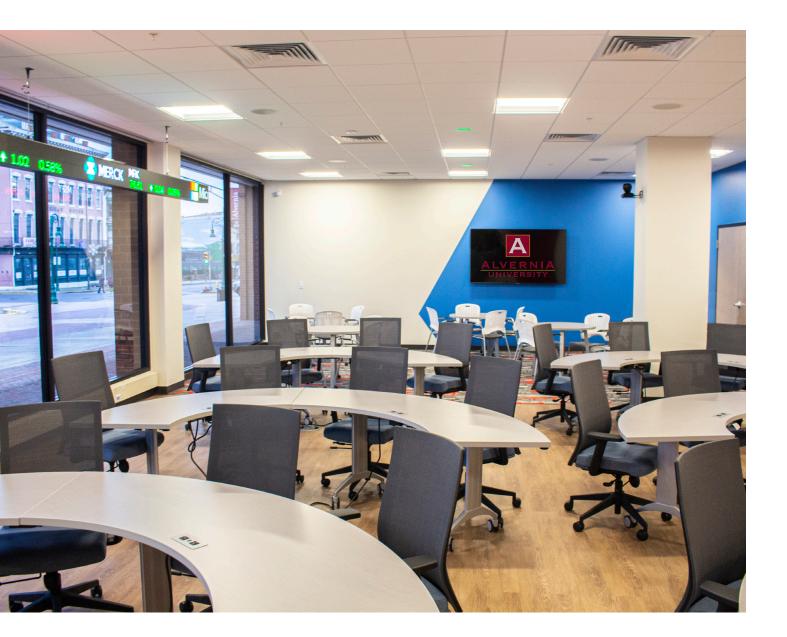

## In 2020 Ethosource was selected by Alvernia University to be their partner to furnish their new CollegeTowne facility at 401 Penn Street in Reading, PA.

This exciting new campus was created to showcase Alvernia's student-centric approach to learning and also served to bring a thriving new energy to the Penn Street corridor. The new state of the art facility is home to numerous new Bachelor of Science programs including Electrical, Mechanical and Industrial Engineering. A new trading floor and business lab provides a variety of leaning experiences for a wide range of upper-level business courses.

The facility includes numerous classrooms, faculty offices, meeting spaces, labs, E-sports, a business incubator, faith spaces, student lounges as well as beautiful and modern residences which provide students with a living-learning experience in the heart of a downtown environment.

- Mobile classroom tables and seating
- Faculty offices
- Conference and meeting rooms
- Student Lounge areas
- Business Incubator spaces

- Student Housing furniture
- Study rooms
- Executive Offices
- · Common Area Furniture