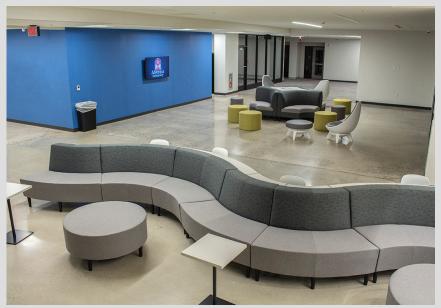

Multi-purpose Lounge Areas

Alvernia Collegetowne

Alvernia Collegetowne

Alvernia Collegetowne

Ethosource worked in conjunction with numerous trades to ensure that furniture was in place and ready for the grand opening in time for the 2021 Fall Academic Semester. The end result was a spectacular space that faculty, staff and students are raving about. Ethosource is continuing its partnership with Alvernia to replicate what was done at Reading CollegeTowne at other Alvernia facilities in the region.