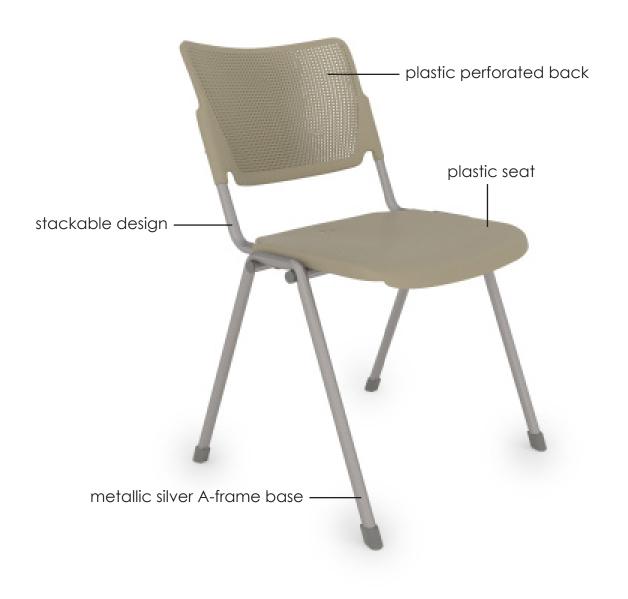

## La Mia

The La Mia guest chair offers the perfect balance of durability and adaptability. It has a sturdy metallic silver A-frame base, breathable perforated back, and high-grade plastic seat. La Mia's stackable design, paired with its nine color options, allows it to blend in with any office environment and store easily when not in use.