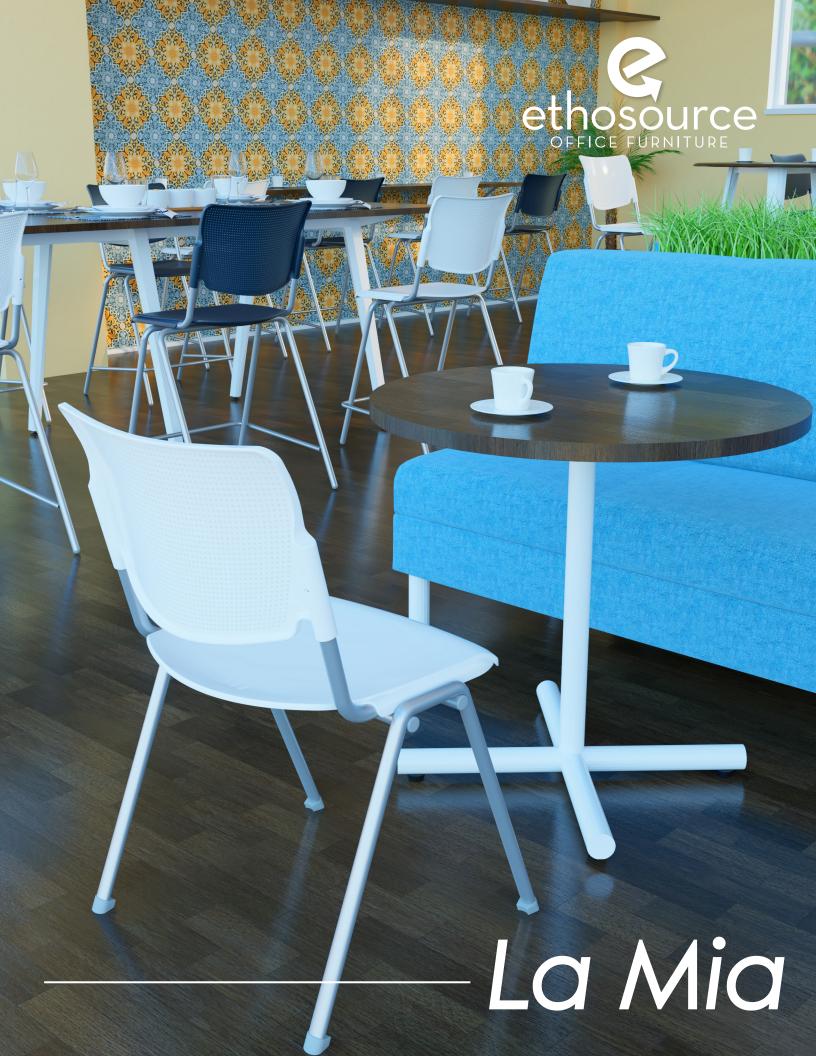

## La Mia

The La Mia guest chair offers the perfect balance of durability and adaptability. It has a sturdy metallic silver A-frame base, breathable perforated back, and high-grade plastic seat. La Mia's stackable design, paired with its nine color options, allows it to blend in with any office environment and store easily when not in use.