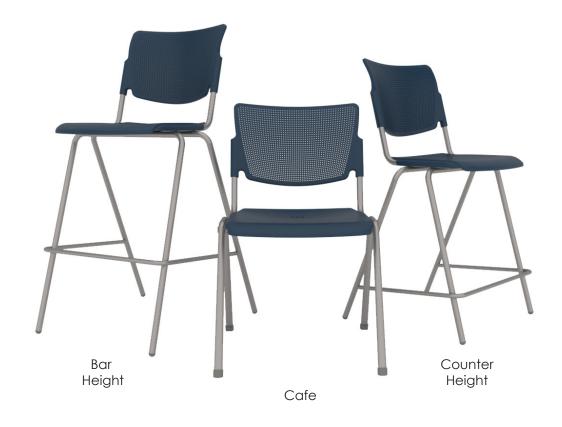

## Specifications

|                 | Cafe  | Counter<br>Height | Bar<br>Height |                        | Cafe  | Counter<br>Height | Bar<br>Height |
|-----------------|-------|-------------------|---------------|------------------------|-------|-------------------|---------------|
| Width-          | 20.5" | 23''              | 23"           | Seat Height ———        | 18"   | 24.4"             | 29.5"         |
| Overall depth — | 19"   | 20''              | 23.8"         | Back Width ———         | 18''  | 18''              | 18''          |
| Overall height— | 32"   | 39''              | 44''          | Back Height———         | 11.5" | 11.5"             | 11.5"         |
| Seat Width——    | 17.5" | 17.5"             | 17.5"         | Weight ———             | 15    | 15                | 15            |
| Seat Depth —    | 16.5" | 16.5"             | 16.5"         | Weight capacity (lbs)- | 250   | 250               | 250           |