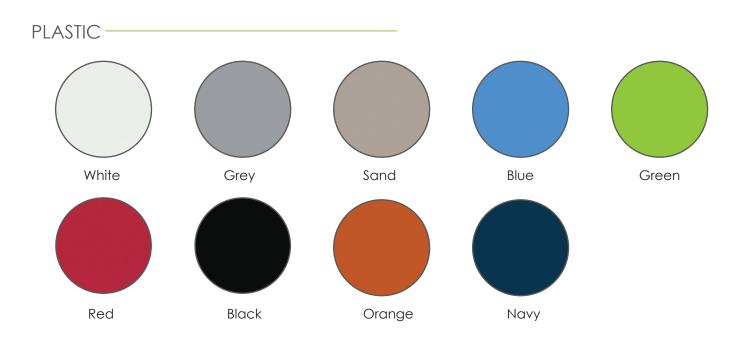

-------|-------------------|---------------|------------------------|-------|-------------------|---------------|
| Width-          | 20.5" | 23''              | 23"           | Seat Height ———        | 18"   | 24.4"             | 29.5"         |
| Overall depth — | 19"   | 20''              | 23.8"         | Back Width ———         | 18''  | 18''              | 18''          |
| Overall height— | 32"   | 39''              | 44''          | Back Height———         | 11.5" | 11.5"             | 11.5"         |
| Seat Width——    | 17.5" | 17.5"             | 17.5"         | Weight ———             | 15    | 15                | 15            |
| Seat Depth —    | 16.5" | 16.5"             | 16.5"         | Weight capacity (lbs)- | 250   | 250               | 250           |



## Color Options