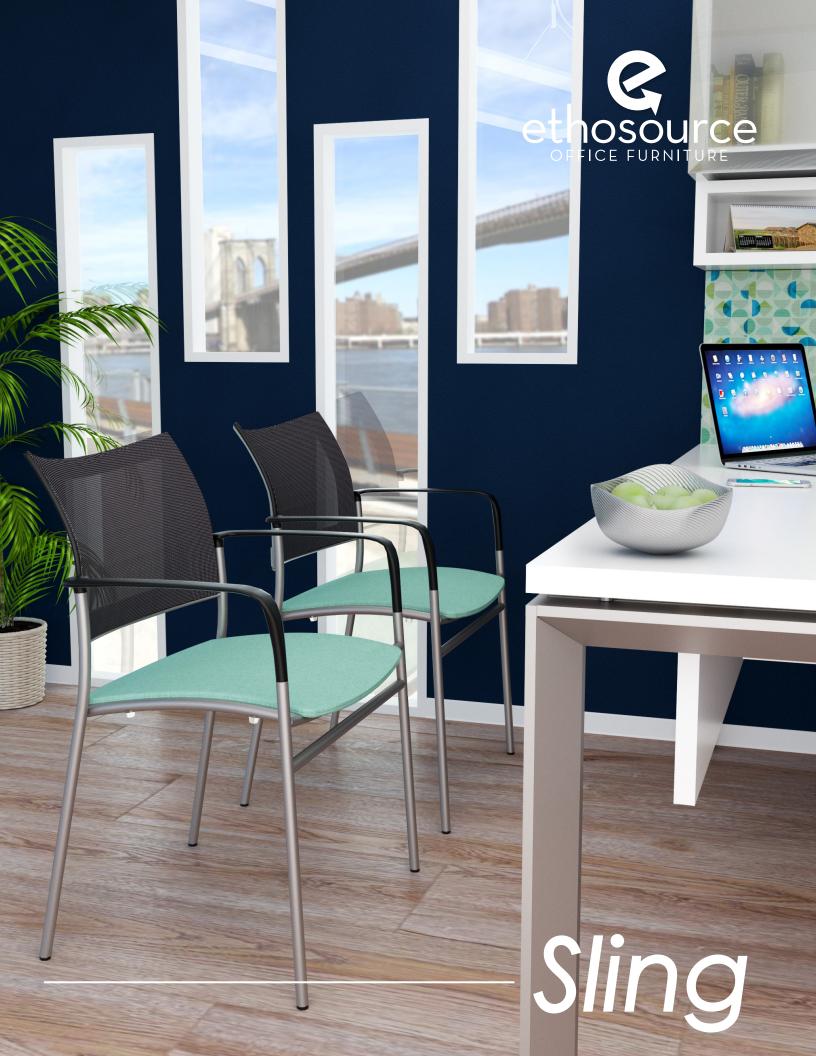

## Sling

Looking to upgrade your guest seating? The Sling guest chair is a sleek contemporary take of an office furniture staple. It comes equipped with a steel metallic silver frame, fixed nylon arm rests, breathable mesh back, and upholstered foam seat. When not in use, its stylish stackable design allows it to be stored easily.