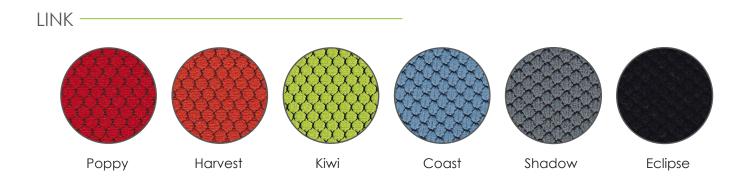

## Sling

Looking to upgrade your guest seating? The Sling guest chair is a sleek contemporary take of an office furniture staple. It comes equipped with a steel metallic silver frame, fixed nylon arm rests, breathable mesh back, and upholstered foam seat. When not in use, its stylish stackable design allows it to be stored easily.



## Specifications



| Width with arms —— | 23'' |
|--------------------|------|
| Overall depth———   | 20'' |
| Overall height———  | 32'' |
| Seat Width———      | 18'' |
| Seat Depth ———     | 20"  |

| Seat Height ———     | 16.5"   |
|---------------------|---------|
| Back Width ———      | 17.5"   |
| Back Height ———     | 12"     |
| Weight with arms —— | 30 lbs  |
| Weight capacity ——  | 300 lbs |

## Fabric Options