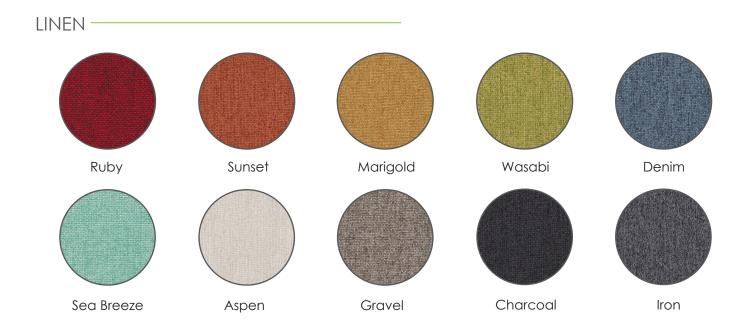

## Sling

Looking to upgrade your guest seating? The Sling guest chair is a sleek contemporary take of an office furniture staple. It comes equipped with a steel metallic silver frame, fixed nylon arm rests, breathable mesh back, and upholstered foam seat. When not in use, its stylish stackable design allows it to be stored easily.



## Specifications



| Width with arms —— | 23'' |
|--------------------|------|
| Overall depth———   | 20'' |
| Overall height———  | 32'' |
| Seat Width———      | 18'' |
| Seat Depth ———     | 20"  |

| Seat Height ———     | 16.5"   |
|---------------------|---------|
| Back Width ———      | 17.5"   |
| Back Height ———     | 12"     |
| Weight with arms —— | 30 lbs  |
| Weight capacity ——  | 300 lbs |

## Fabric Options