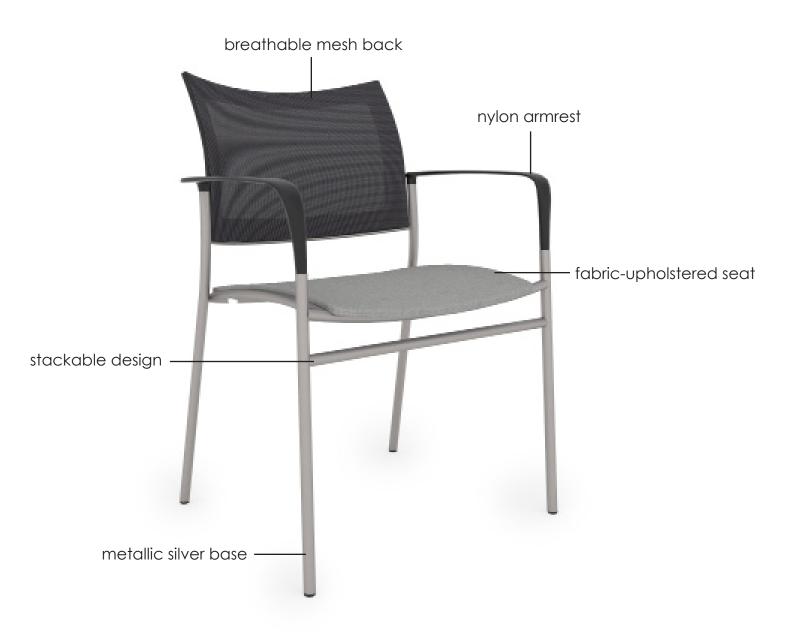

## Sling

Looking to upgrade your guest seating? The Sling guest chair is a sleek contemporary take of an office furniture staple. It comes equipped with a steel metallic silver frame, fixed nylon arm rests, breathable mesh back, and upholstered foam seat. When not in use, its stylish stackable design allows it to be stored easily.