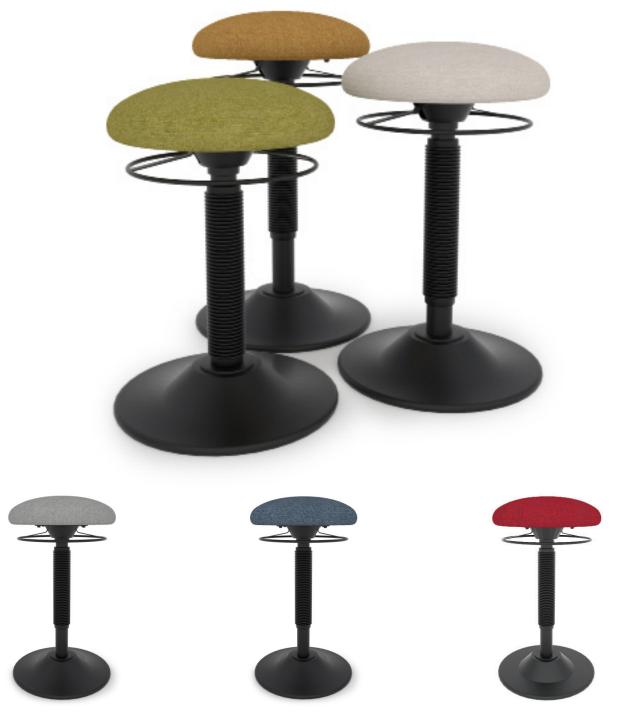

## Lift Stool

The lift stool is the perfect seat for those looking to switch things up during the workday. It's 10 degree tilt feature is ideal for those that love to sit or stand at their desk. The 360 pneumatic mechanism allows you to raise and lower your seat from any sitting position. Throw in the fact that each seat cushion can be completely customizable with any of our fabric selections, it makes the perfect multi-purpose seating option for any environment.