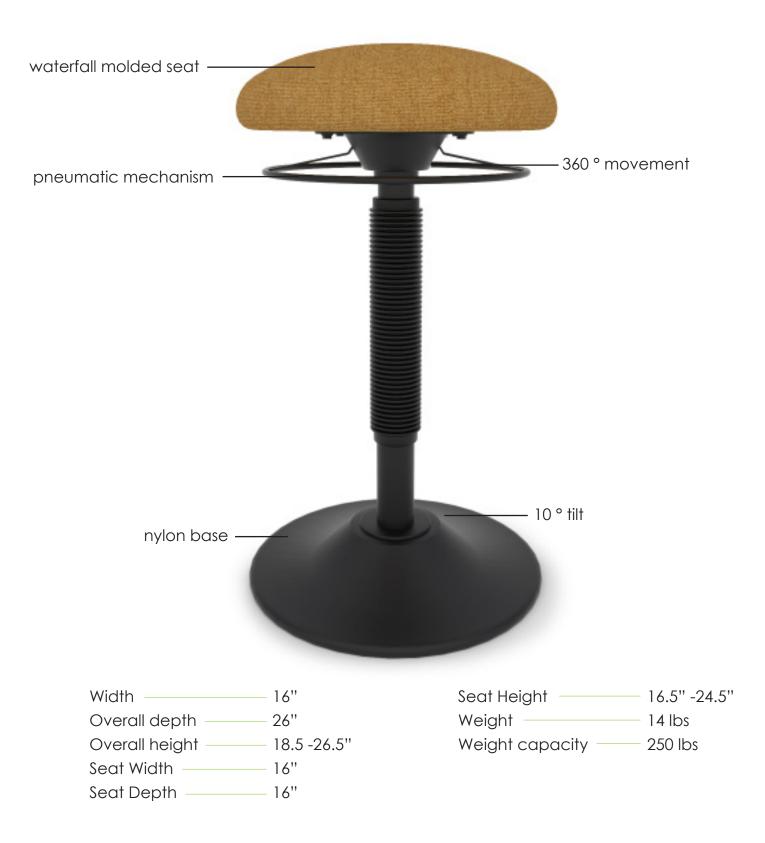

## Lift Stool

The lift stool is the perfect seat for those looking to switch things up during the workday. It's 10 degree tilt feature is ideal for those that love to sit or stand at their desk. The 360 pneumatic mechanism allows you to raise and lower your seat from any sitting position. Throw in the fact that each seat cushion can be completely customizable with any of our fabric selections, it makes the perfect multi-purpose seating option for any environment.

## Specifications