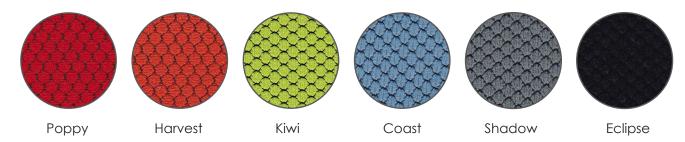

## Fabric Options

LINEN Ruby Sunset Marigold Wasabi Denim Sea Breeze Aspen Gravel Charcoal Iron

LINK ·