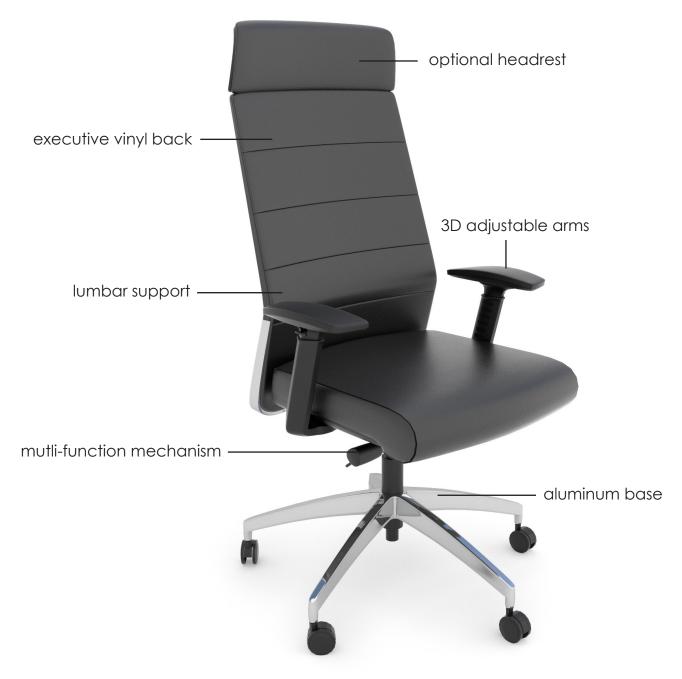

## Apex Executive

The Apex Executive chair's sleek design comes with your choice of aluminum polished arms or 3D adjustable task arms, as well as a black vinyl seat – providing a sophisticated look without breaking the bank. It comes standard with an M5 mechanism allowing for multiple points of adjustment -making it one of the most comfortable chairs on the market. Its breathable mesh back and adjustable lumbar support keep you cool and collected throughout the day. Whether you're closing your next major deal, or sitting through a conference call, the Apex Executive provides premium comfort at an economy price.