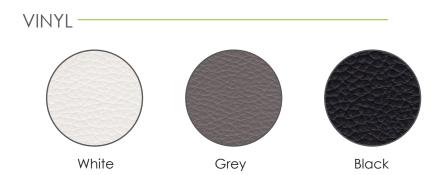

le points of adjustment -making it one of the most comfortable chairs on the market. Its breathable mesh back and adjustable lumbar support keep you cool and collected throughout the day. Whether you're closing your next major deal, or sitting through a conference call, the Apex Executive provides premium comfort at an economy price.



## Specifications



| Width w/ arms———  | 22"         | Seat Height ————   | 18'' -23'' |
|-------------------|-------------|--------------------|------------|
| Overall depth———  | 20''        | Back Width ———     | 20''       |
| Overall height——— | 39.5"-44.5" | Back Height ———    | 25''       |
| Seat Width ———    | 18.5"       | Weight w/ arms ——— | 48 lbs     |
| Seat Depth ———    | 19"         | Weight capacity——  | 300 lbs    |

## Fabric Options