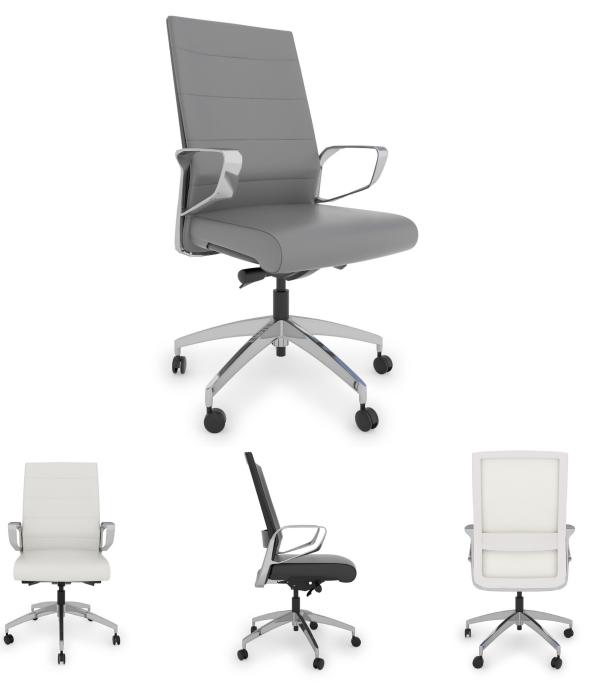

## Apex Executive

The Apex Executive chair's sleek design comes with your choice of aluminum polished arms or 3D adjustable task arms, as well as a black vinyl seat – providing a sophisticated look without breaking the bank. It comes standard with an M5 mechanism allowing for multiple points of adjustment -making it one of the most comfortable chairs on the market. Its breathable mesh back and adjustable lumbar support keep you cool and collected throughout the day. Whether you're closing your next major deal, or sitting through a conference call, the Apex Executive provides premium comfort at an economy price.