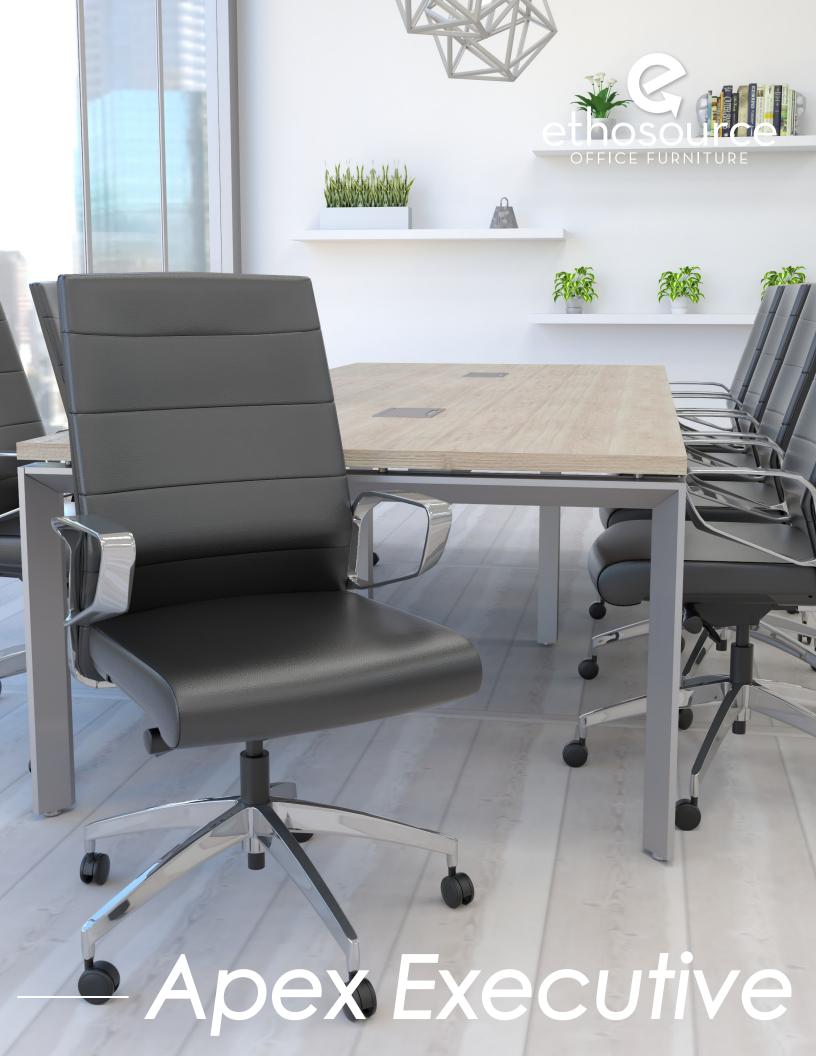

## Apex Executive

The Apex Executive chair's sleek design comes with your choice of aluminum polished arms or 3D adjustable task arms, as well as a black vinyl seat – providing a sophisticated look without breaking the bank. It comes standard with an M5 mechanism allowing for multiple points of adjustment -making it one of the most comfortable chairs on the market. Its breathable mesh back and adjustable lumbar support keep you cool and collected throughout the day. Whether you're closing your next major deal, or sitting through a conference call, the Apex Executive provides premium comfort at an economy price.