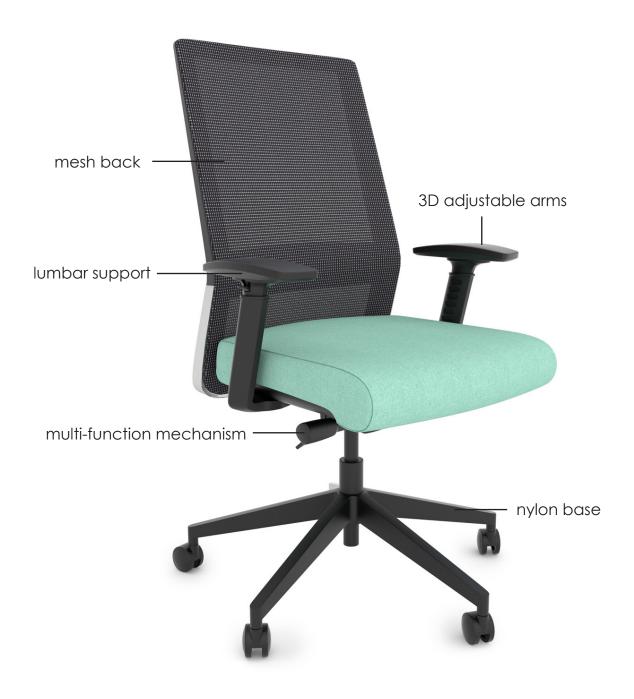

## Apex

The Apex task and conference chair were designed with adaptability and affordability in mind. The sleek design and customizable seat cushion make it the perfect solution for any environment. It comes standard with an M5 mechanism allowing for multiple points of adjustment -making it one of the most comfortable chairs on the market. Its breathable mesh back and adjustable lumbar support keep you cool and collected throughout the day. However, its adaptability doesn't just apply to its features – it's also priced to fit any budget.