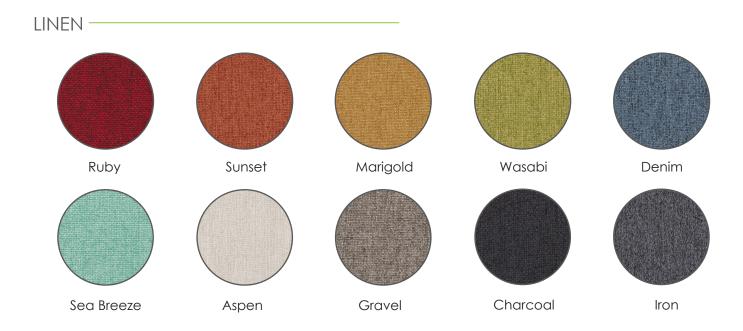

nts of adjustment -making it one of the most comfortable chairs on the market. Its breathable mesh back and adjustable lumbar support keep you cool and collected throughout the day. However, its adaptability doesn't just apply to its features – it's also priced to fit any budget.



## Specifications



| Width w/ arms———  | 26"         |
|-------------------|-------------|
| Overall depth———  | 20''        |
| Overall height——— | 39.5 -44.5" |
| Seat Width———     | 18.5"       |
| Seat Depth ———    | 19''        |

<sup>\*</sup>Apex Stool has varying specifications\*

| Seat Height        | 18" -23" |
|--------------------|----------|
| Back Width —       | 20"      |
| Back Height ———    | 25''     |
| Weight w/ arms ——— | 50 lbs   |
| Weight capacity —— | 300 lbs  |

## Fabric Options