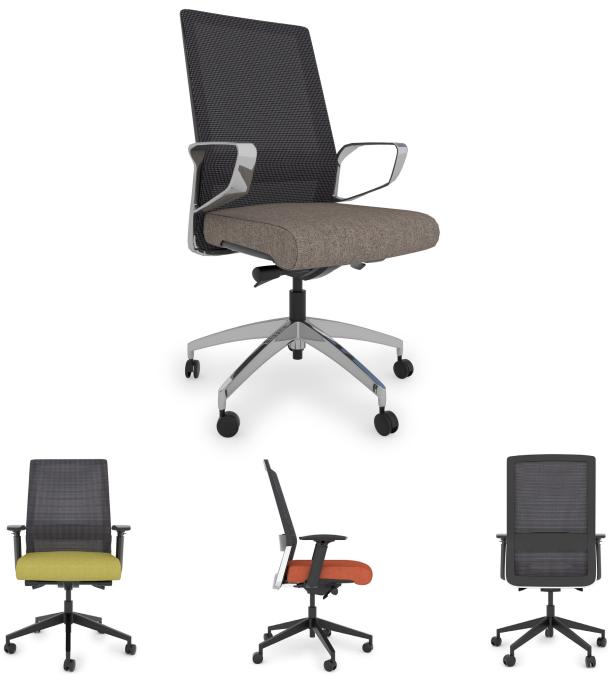

## Apex

The Apex task and conference chair were designed with adaptability and affordability in mind. The sleek design and customizable seat cushion make it the perfect solution for any environment. It comes standard with an M5 mechanism allowing for multiple points of adjustment -making it one of the most comfortable chairs on the market. Its breathable mesh back and adjustable lumbar support keep you cool and collected throughout the day. However, its adaptability doesn't just apply to its features – it's also priced to fit any budget.