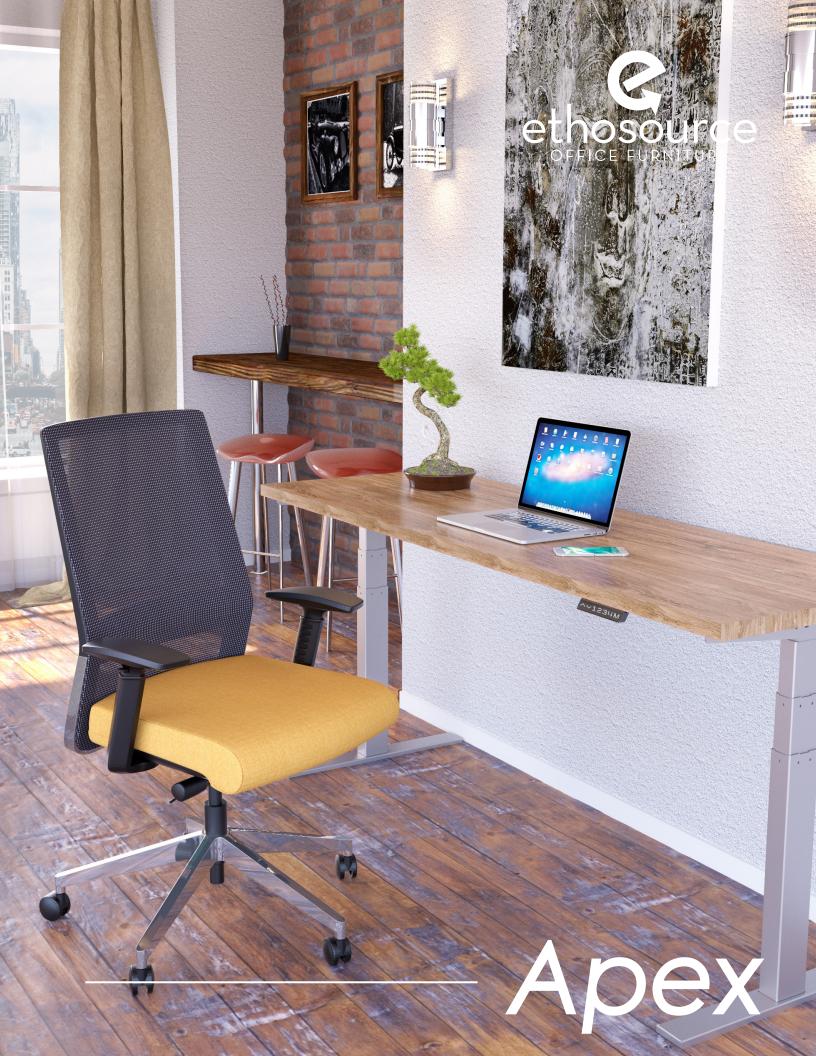

## Apex

The Apex task and conference chair were designed with adaptability and affordability in mind. The sleek design and customizable seat cushion make it the perfect solution for any environment. It comes standard with an M5 mechanism allowing for multiple points of adjustment -making it one of the most comfortable chairs on the market. Its breathable mesh back and adjustable lumbar support keep you cool and collected throughout the day. However, its adaptability doesn't just apply to its features – it's also priced to fit any budget.