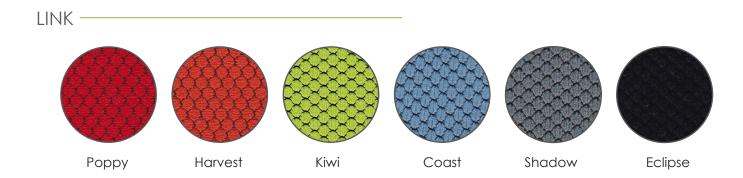

s of adjustment -making it one of the most comfortable chairs on the market. Its breathable mesh back and adjustable lumbar support keep you cool and collected throughout the day. However, its adaptability doesn't just apply to its features – it's also priced to fit any budget.



## Specifications



| Width w/ arms———  | 26"         |
|-------------------|-------------|
| Overall depth———  | 20''        |
| Overall height——— | 39.5 -44.5" |
| Seat Width———     | 18.5"       |
| Seat Depth ———    | 19''        |

<sup>\*</sup>Apex Stool has varying specifications\*

| Seat Height        | 18" -23" |
|--------------------|----------|
| Back Width —       | 20"      |
| Back Height ———    | 25''     |
| Weight w/ arms ——— | 50 lbs   |
| Weight capacity —— | 300 lbs  |

## Fabric Options