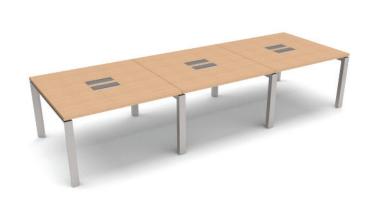

### **BASECAMP** Conference

Centered around integration and connectivity, Basecamp conference tables are beautifully designed to support any company meeting and build workplace rapport. Basecamp offers your choice of surface table top finish, multiple power grommet configurations, and wire management options to allow the maximum amount of customization while retaining office symmetry. Bringing people together around a central location to forge relationships and spark creativity is what Basecamp is all about.