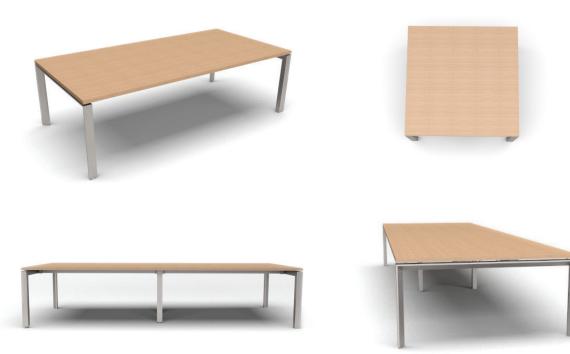

### **BASECAMP** Conference

Centered around integration and connectivity, Basecamp conference tables are beautifully designed to support any company meeting and build workplace rapport. Basecamp offers your choice of surface table top finish, multiple power grommet configurations, and wire management options to allow the maximum amount of customization while retaining office symmetry. Bringing people together around a central location to forge relationships and spark creativity is what Basecamp is all about.