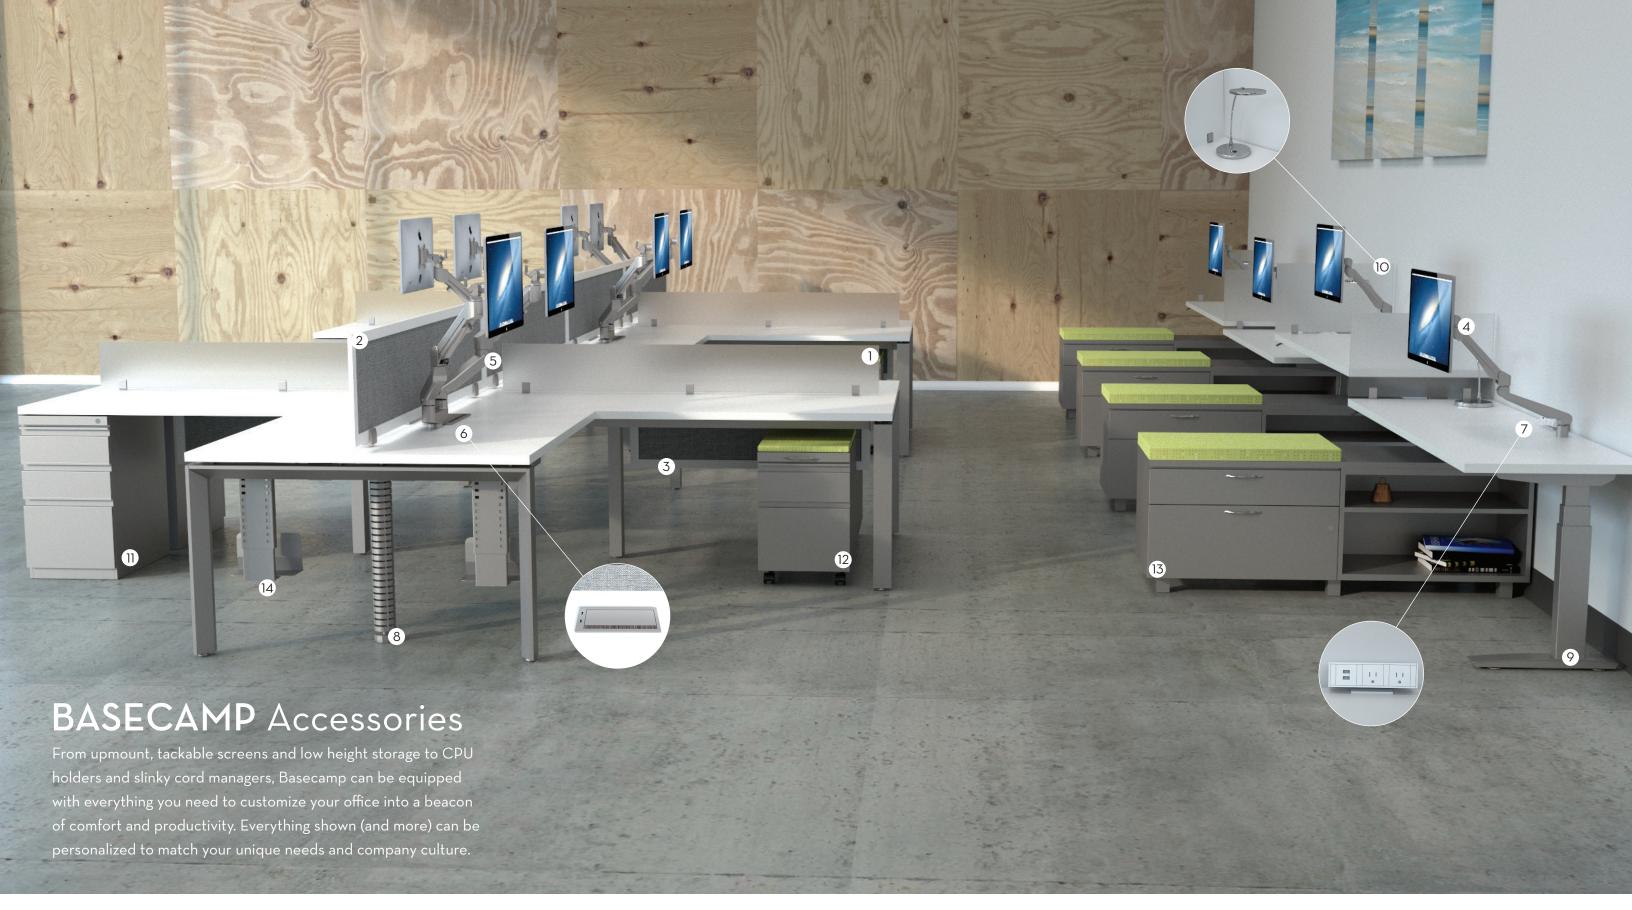

- 1. Upmount Screen (Glass)
- 2. Upmount Screen (Tackable)
- 3. Modesty Screen
- 4. Single Monitor Arm
- 5. Double Monitor Arm

- 6. USB Grommet
- 7. Clamp-On Power Module
- 8. Slinky Cord Manager
- 9. Sit-to-Stand Base
- 10. Personal Task Lighting

- 11. BBF Stationary Pedestal
- 12. Mobile Pedestal
- 13. Low Height Storage14. CPU Holder

For more information, please visit ethosource.com or call 888 807 3846.
180 Grace Blvd. Morgantown, PA 19543