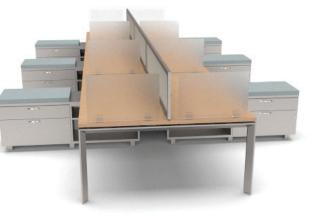

### **BASECAMP** Design

Basecamp was built on two primary pillars - simplicity and design flexibility. These two concepts working in harmony create the foundation for an aesthetically cohesive and functionally integrated office space. Basecamp's four main principles are specifically designed to support each of these pillars while maintaining balance between its internal components and external accessories.

#### Universal

Built with an inclusive simplicity, Basecamp was born with the ability to accept external pieces and accessories and seamlessly incorporate them into the overall environment.

#### **Functional**

Basecamp's multiple power and data options, tidy wire management trough, and variety of storage options make it a beacon for productivity and organization.