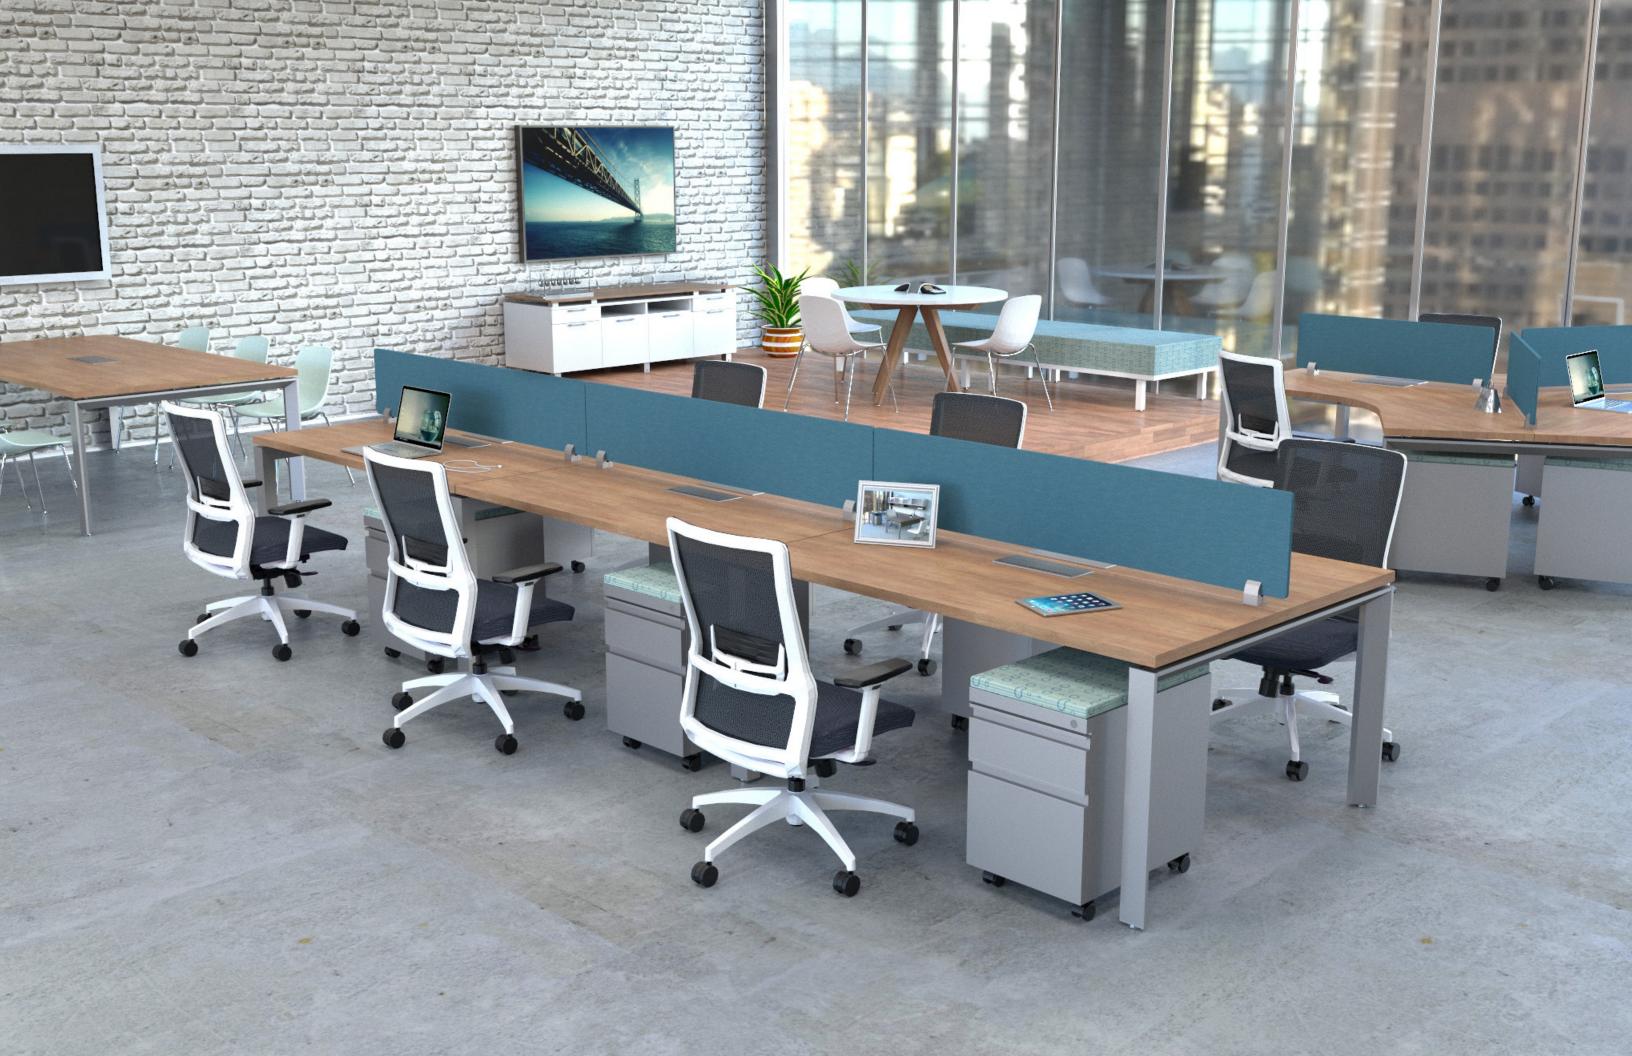

# BASECAMP OFFICE ENVIRONMENTS

### **BASECAMP** Design

Basecamp was built on two primary pillars - simplicity and design flexibility. These two concepts working in harmony create the foundation for an aesthetically cohesive and functionally integrated office space. Basecamp's four main principles are specifically designed to support each of these pillars while maintaining balance between its internal components and external accessories.

#### Flexible

Because of its simple design and sleek aesthetic, Basecamp is just as applicable in your private office and conference room as it is in your open workspaces.

#### **Functional**

Basecamp's multiple power and data options, tidy wire management trough, and variety of storage options make it a beacon for productivity and organization.

### **BASECAMP** Conference

Centered around integration and connectivity, Basecamp conference tables are beautifully designed to support any company meeting and build workplace rapport. Basecamp offers your choice of surface table top finish, multiple power grommet configurations, and wire management options to allow the maximum amount of customization while retaining office symmetry. Bringing people together around a central location to forge relationships and spark creativity is what Basecamp is all about.