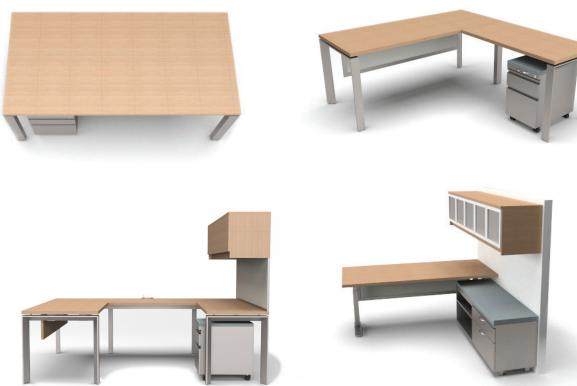

## **BASECAMP** Desking

Along with its limitless benching applications, Basecamp can be contoured into a variety of desking options to accommodate even the highest-level executive's private office needs. Allowing flexibility within the boundaries of a private office, Basecamp desks can be designed to create a seamless transition between organizational levels and encourage unity among the workplace, while maintaining a level of privacy and harmony for those who require it.