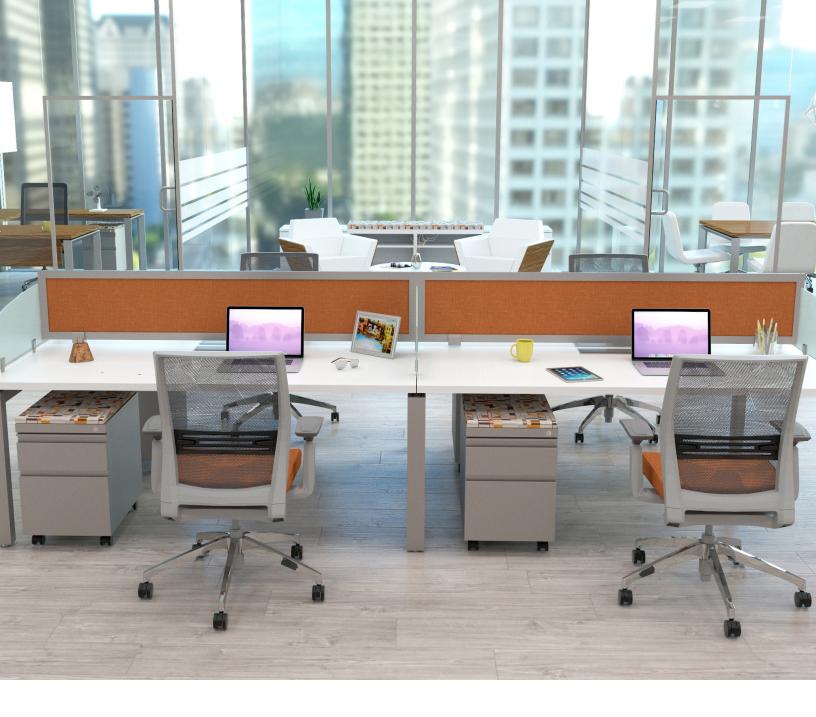

# BASECAMP OFFICE ENVIRONMENTS

### **BASECAMP** Design

Basecamp was built on two primary pillars - simplicity and design flexibility. These two concepts working in harmony create the foundation for an aesthetically cohesive and functionally integrated office space. Basecamp's four main principles are specifically designed to support each of these pillars while maintaining balance between its internal components and external accessories.

#### Aesthetic

From the unique floating top surface to the beautiful metallic frame, Basecamp is designed with a minimalist touch that integrates into any modern office landscape.

#### Universal

Built with an inclusive simplicity, Basecamp was born with the ability to accept external pieces and accessories and seamlessly incorporate them into the overall environment.

#### **Functional**

Basecamp's multiple power and data options, tidy wire management trough, and variety of storage options make it a beacon for productivity and organization.

- 1. Upmount Screen (Glass)
- 2. Upmount Screen (Tackable)
- 3. Modesty Screen
- 4. Single Monitor Arm
- 5. Double Monitor Arm

- 6. USB Grommet
- 7. Clamp-On Power Module
- 8. Slinky Cord Manager
- 9. Sit-to-Stand Base
- 10. Personal Task Lighting

- 11. BBF Stationary Pedestal
- 12. Mobile Pedestal
- 13. Low Height Storage14. CPU Holder

For more information, please visit ethosource.com or call 888 807 3846.
180 Grace Blvd. Morgantown, PA 19543