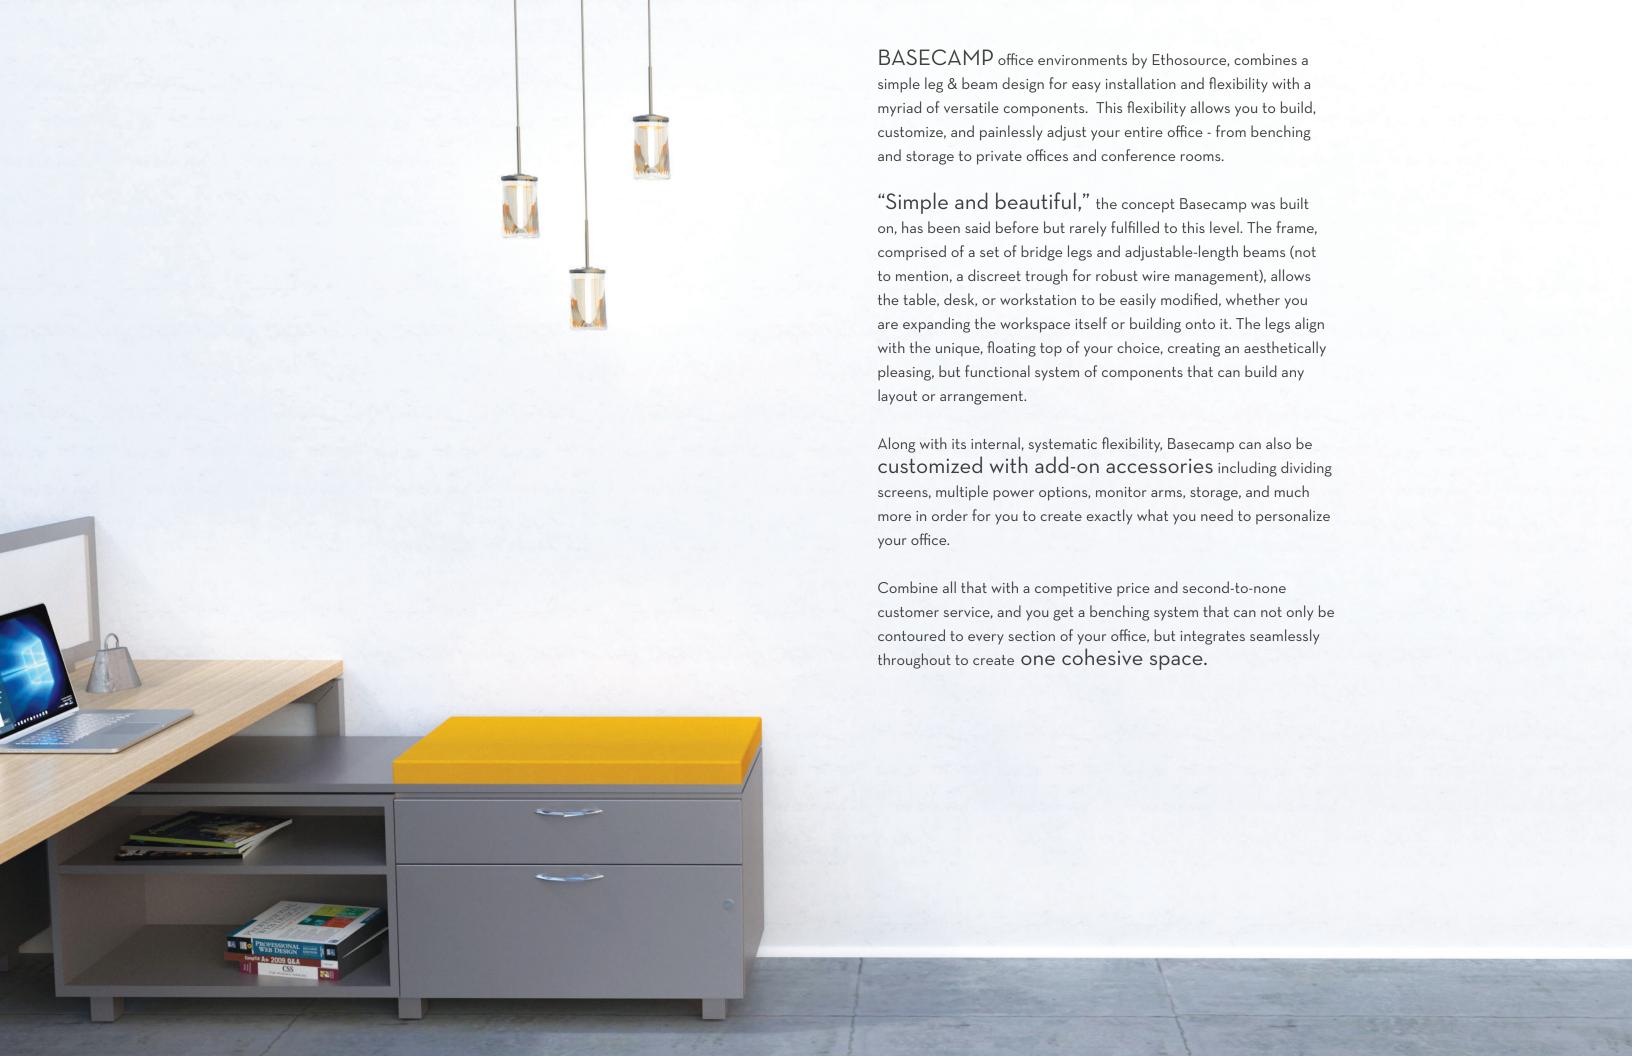

# BASECAMP OFFICE ENVIRONMENTS

### **BASECAMP** Design

Basecamp was built on two primary pillars - simplicity and design flexibility. These two concepts working in harmony create the foundation for an aesthetically cohesive and functionally integrated office space. Basecamp's four main principles are specifically designed to support each of these pillars while maintaining balance between its internal components and external accessories.

#### Universal

Built with an inclusive simplicity, Basecamp was born with the ability to accept external pieces and accessories and seamlessly incorporate them into the overall environment.

#### **Functional**

Basecamp's multiple power and data options, tidy wire management trough, and variety of storage options make it a beacon for productivity and organization.