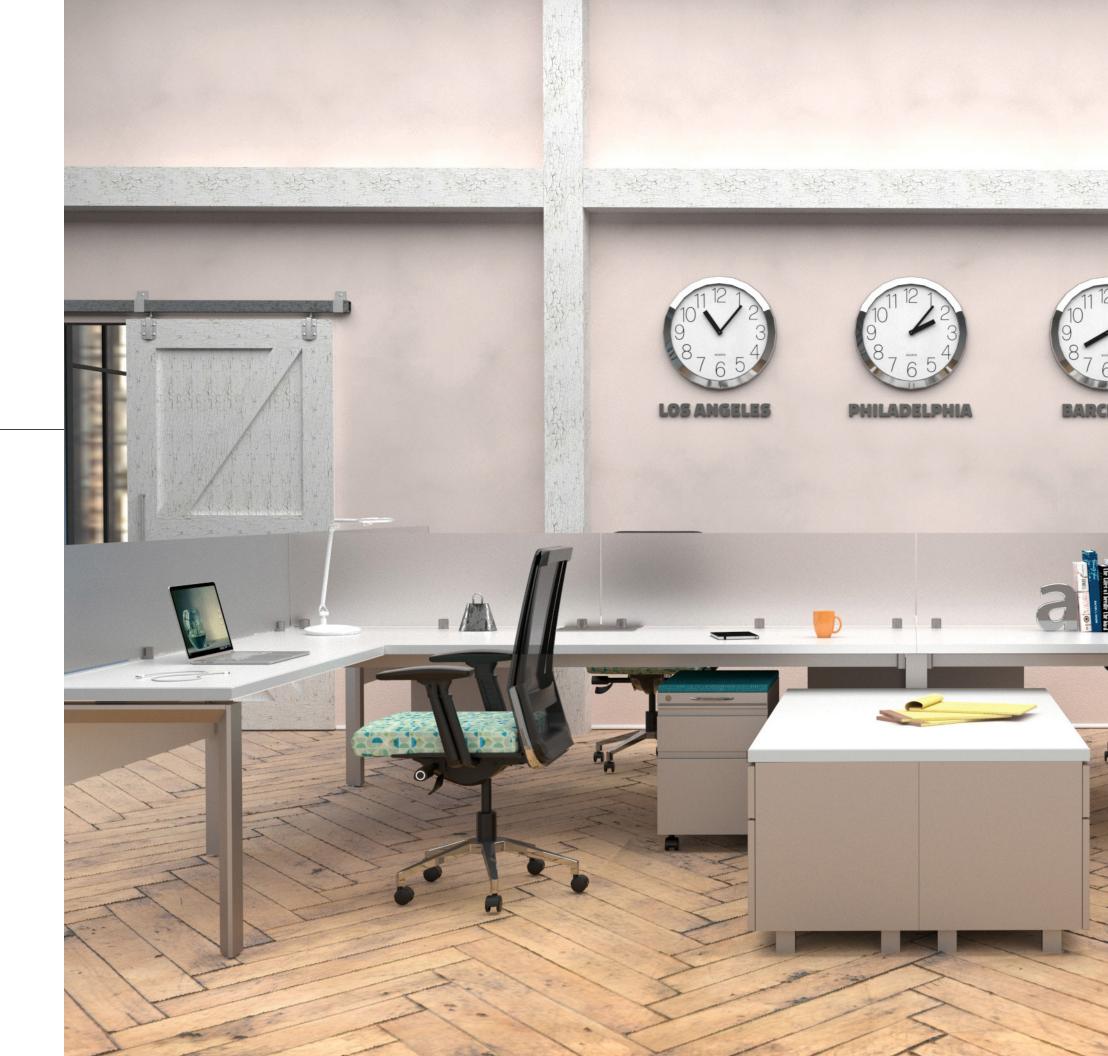

## **BASECAMP** Desking

Along with its limitless benching applications, Basecamp can be contoured into a variety of desking options to accommodate even the highest-level executive's private office needs. Allowing flexibility within the boundaries of a private office, Basecamp desks can be designed to create a seamless transition between organizational levels and encourage unity among the workplace, while maintaining a level of privacy and harmony for those who require it.

### **BASECAMP** Conference

Centered around integration and connectivity, Basecamp conference tables are beautifully designed to support any company meeting and build workplace rapport. Basecamp offers your choice of surface table top finish, multiple power grommet configurations, and wire management options to allow the maximum amount of customization while retaining office symmetry. Bringing people together around a central location to forge relationships and spark creativity is what Basecamp is all about.