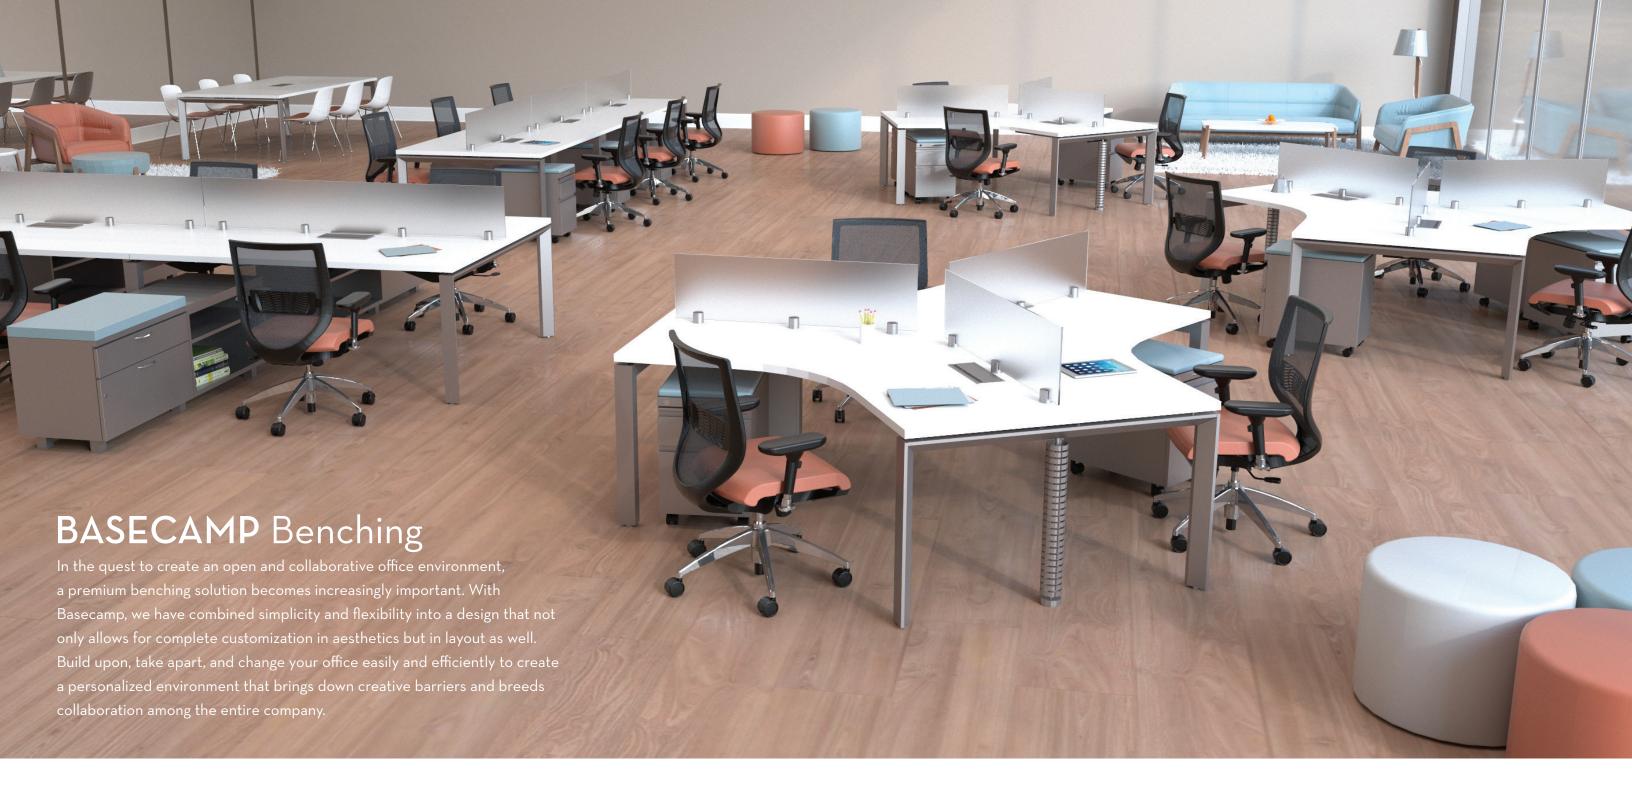

# BASECAMP OFFICE ENVIRONMENTS

### **BASECAMP** Design

Basecamp was built on two primary pillars - simplicity and design flexibility. These two concepts working in harmony create the foundation for an aesthetically cohesive and functionally integrated office space. Basecamp's four main principles are specifically designed to support each of these pillars while maintaining balance between its internal components and external accessories.

### Four Principles

#### Aesthetic

From the unique floating top surface to the beautiful metallic frame, Basecamp is designed with a minimalist touch that integrates into any modern office landscape.

#### Universal

Built with an inclusive simplicity, Basecamp was born with the ability to accept external pieces and accessories and seamlessly incorporate them into the overall environment.

#### Flexible

Because of its simple design and sleek aesthetic, Basecamp is just as applicable in your private office and conference room as it is in your open workspaces.

#### **Functional**

Basecamp's multiple power and data options, tidy wire management trough, and variety of storage options make it a beacon for productivity and organization.