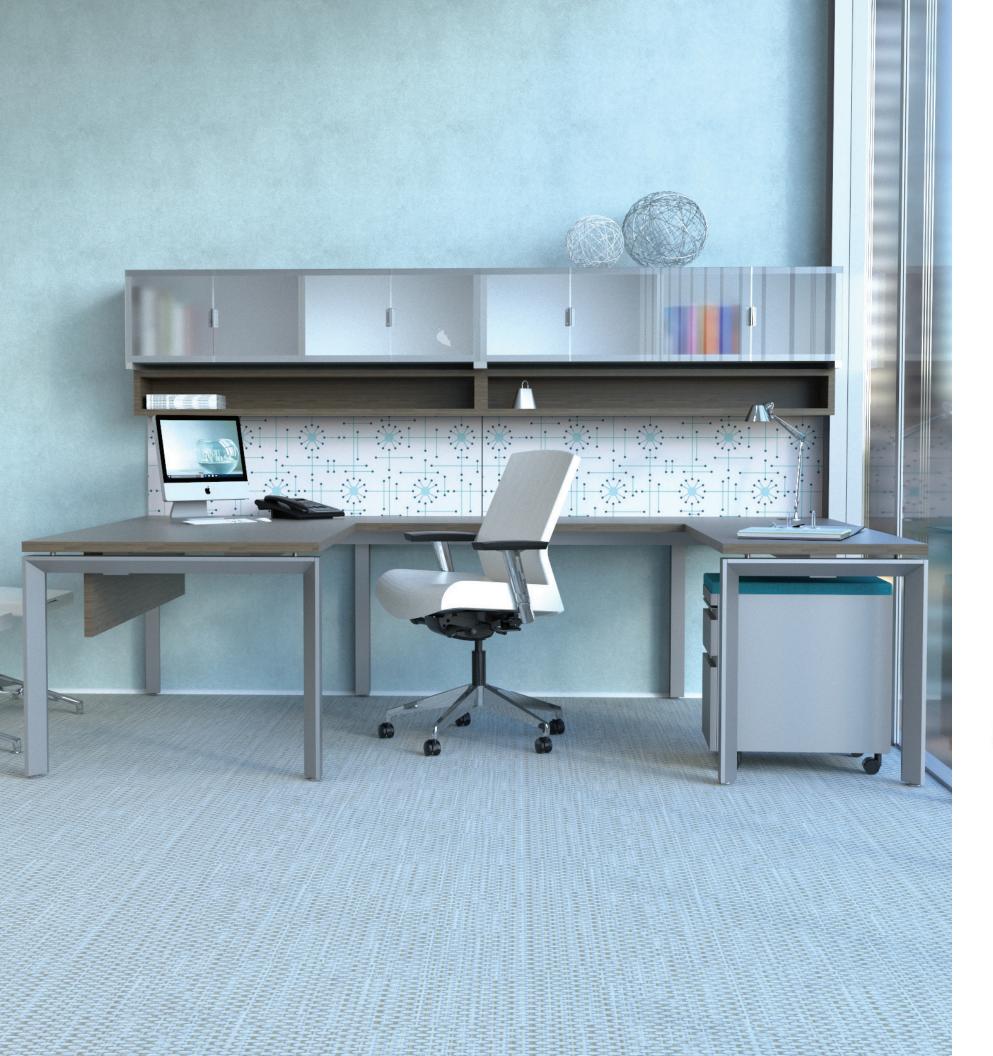

## **BASECAMP** Desking

Along with its limitless benching applications, Basecamp can be contoured into a variety of desking options to accommodate even the highest-level executive's private office needs. Allowing flexibility within the boundaries of a private office, Basecamp desks can be designed to create a seamless transition between organizational levels and encourage unity among the workplace, while maintaining a level of privacy and harmony for those who require it.