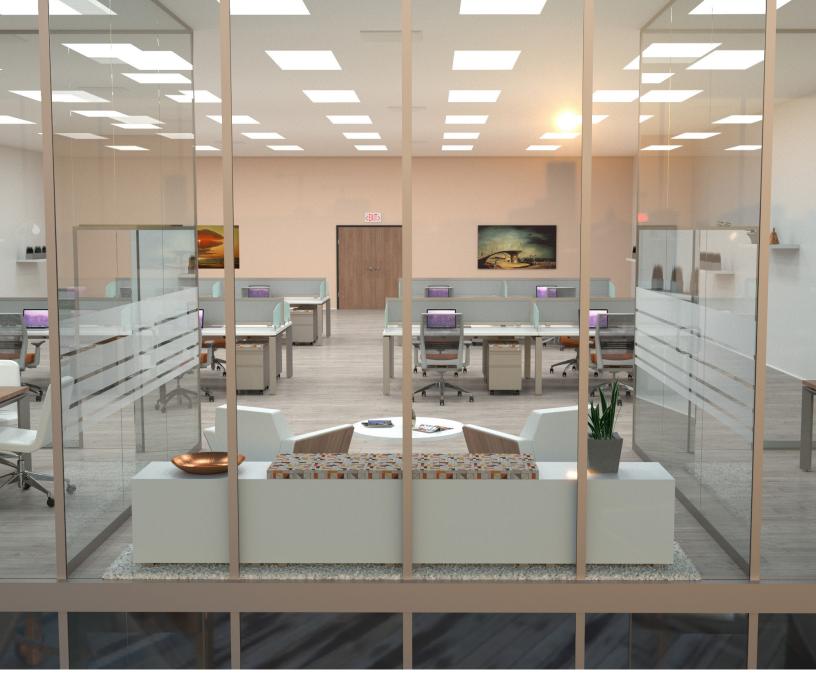

# BASECAMP OFFICE ENVIRONMENTS

### **BASECAMP** Design

Basecamp was built on two primary pillars - simplicity and design flexibility. These two concepts working in harmony create the foundation for an aesthetically cohesive and functionally integrated office space. Basecamp's four main principles are specifically designed to support each of these pillars while maintaining balance between its internal components and external accessories.