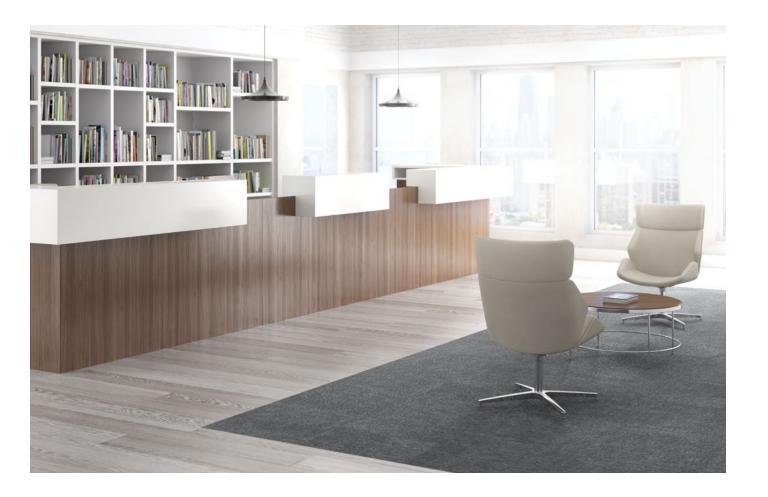

# Element

















Good first impressions ensure connections. The bold veneer and crisp lines of Element reception promise employee pride and guest inspiration. Perfectly fitted for each space according to color, shape, and size, you can help put visitors in their element.

White transaction box

Straight grain with black inlay









#### An introduction made for you

A clean, linear reception collection that offers a wide range of material options, surface finishes and components allowing you to mix and match to create the perfect introduction to your space.



# A broad family of solutions

### Full product information

View or download the online price list for complete specification information and statement of line.

## Thought starters







ofs.comimagine a place®800.521.538110.18OFSELEMBR