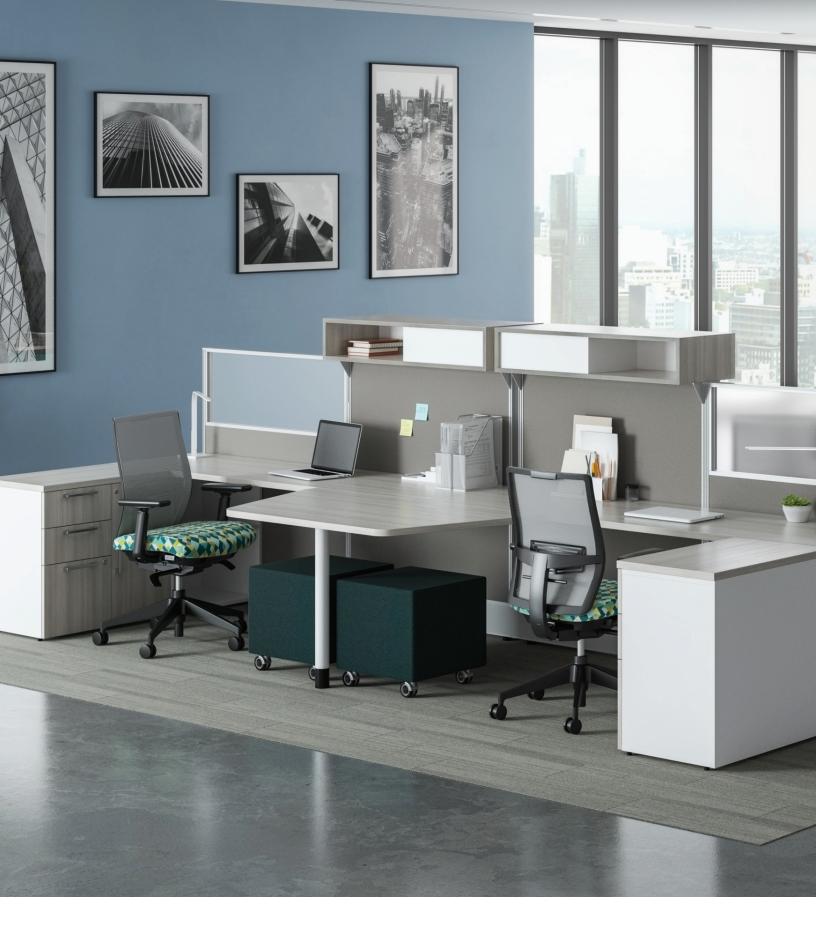

## Divi redefines the open plan.

Bring remarkable flexibility and simplicity into the open plan. Personalize any space with an inspiring menu of options while supporting a wide range of workstyles—from ad hoc teams to solo work. Then easily change your space as your needs shift. Divi makes it easy.

## **Cost-effectively Create** and Customize

Divi offers monolithic panels that can be specified with a segmented look, as well as glass stacks and optional inserts in embossed metal, laminate and whiteboard for a more modern, updated aesthetic. Add Calibrate® Series Storage and Day-to-Day™ Tables for a highly integrated, functional space.

- Height options: 42", 50", 66", 82"
- Width options: 24", 30", 36", 42", 48", 60"
- UL® Certified, high-capacity 6" base raceway
- SCS Indoor Advantage™ Gold certified for air quality
- BIFMA e3 level® 2 certification
- Many solutions available in 7 days through our Fast Track program